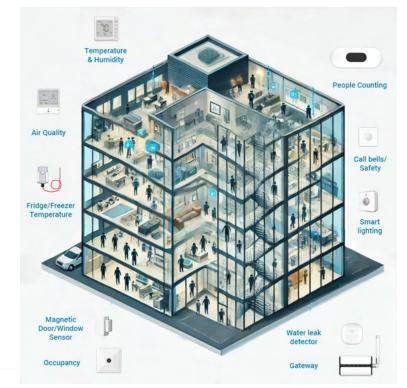

# Cold Storage Temperature Monitoring

Maintain compliance and ensure safe storage with high-precision temperature sensors specifically designed for food-grade environments.

### **Smart Leak Detection**

Keep your assets safe with fluid sensors. Receive realtime alerts to minimize or prevent costly water damage.

### **Security Solutions**

Our magnetic touch sensors track the status of open and closed doors and windows and can send instant alarms if desired.

#### **Resident Rooms/Common Areas**

Smart Call Buttons offer reliable solutions for immediate assistance and safety.

#### **Environment Monitoring**

Ensure comfort and safety with Temperature, Humidity and Air Quality Sensors, capable of detailed ambient monitoring and advanced notifications to enhance occupants' health, comfort, and productivity while preventing potential health risks in the workplace.

#### **Energy Efficiency**

Maximize energy savings and control with Smart Thermostats and Radiator Controllers.

#### **Advanced People Counting**

Our Al-enabled, Time of Flight (ToF) People Counting Sensors provide accurate data for occupancy, crowd control, and compliance with safety regulations.