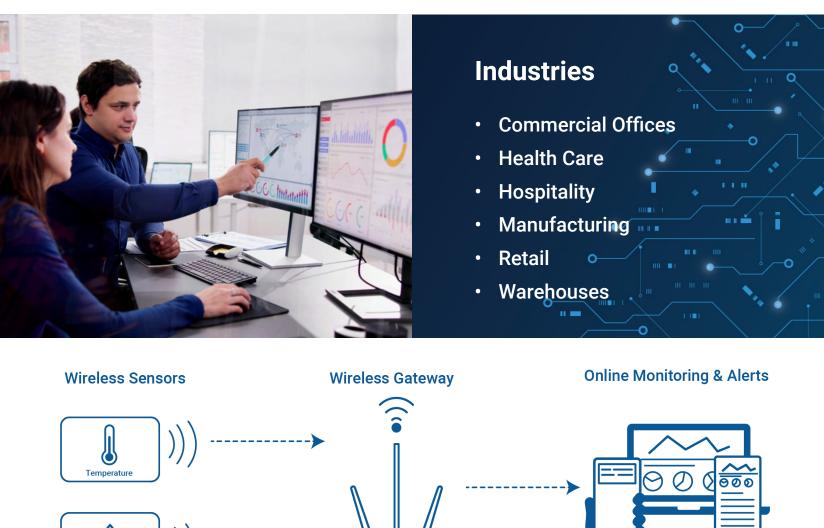

# **Connected Sensors & IoT Enable Modern Workplaces**

Wireless sensors monitor and detect conditions you want to know about.

Wireless gateway relays information between sensors and online monitoring software.

....

Access sensor data from anywhere, anytime, via online monitoring software. Remote alerts let you know if there is an issue.