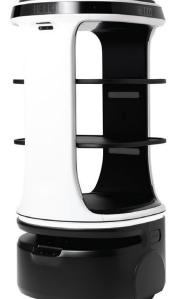

48"

| Category              | Spec                                                         |
|-----------------------|--------------------------------------------------------------|
| Dimensions<br>(WxDxH) | 21 x 23 x 48"<br>535 x 590 x 1230<br>mm                      |
| Touchscreen           | 10.4 inch                                                    |
| Weight                | 136 lbs (62kg)                                               |
| Load Capacity         | Max 22 lb (10kg)<br>per tray, Max 88 lbs<br>(40kgs) in total |
| Sensor                | 2D Lidar, 3D Camera                                          |
| Speed                 | Max 1.2 m/s                                                  |
| Charging Time         | 4 hours                                                      |
| Battery               | 8-12 hours                                                   |
| Stability             | Ramp (max 7<br>degrees), Strip (max<br>0.47", 12 mm)         |

| 1 Tray                 |  |  |
|------------------------|--|--|
| 2 Side button          |  |  |
| 3 Pillar light         |  |  |
| 4 Base LED             |  |  |
| 5 LiDAR sensor         |  |  |
| 6 Touchscreen          |  |  |
| 3-Sided custom display |  |  |
| 8 Food light           |  |  |
|                        |  |  |
| Oharging terminal and  |  |  |
| power button           |  |  |
| 10 E-stop button       |  |  |
| 11 Wheels              |  |  |
| 12 Down camera         |  |  |
| 13 Front Camera        |  |  |
| 🚺 Up Camera            |  |  |
|                        |  |  |