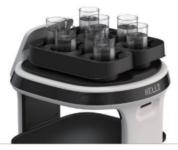

# Servi + Specifications

Accessories Equipped for Excellence

Universal Tray Drink A convenient way to deliver drinks confidently.

1230mm Food Cover Keeps orders protected in an enclosed shell from kitchen to table.