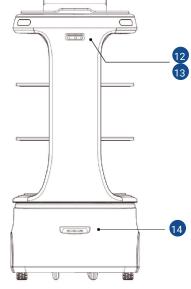

| 1 Tray                 |  |  |
|------------------------|--|--|
| 2 Side button          |  |  |
| 3 Pillar light         |  |  |
| 4 Base LED             |  |  |
| 5 LiDAR sensor         |  |  |
| 6 Touchscreen          |  |  |
| 3-Sided custom display |  |  |
| 8 Food light           |  |  |
|                        |  |  |
| Oharging terminal and  |  |  |
| power button           |  |  |
| 10 E-stop button       |  |  |
| 11 Wheels              |  |  |
| 12 Down camera         |  |  |
| 13 Front Camera        |  |  |
| 🚺 Up Camera            |  |  |
|                        |  |  |