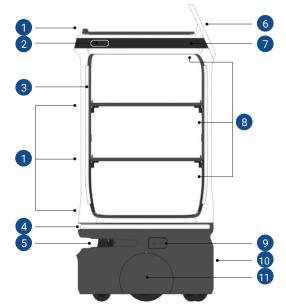

| 1 Tray                 |  |  |
|------------------------|--|--|
| 2 Side button          |  |  |
| 3 Pillar light         |  |  |
| 4 Base LED             |  |  |
| 5 LiDAR sensor         |  |  |
| 6 Touchscreen          |  |  |
| 3-Sided custom display |  |  |
| 8 Food light           |  |  |
|                        |  |  |
| Oharging terminal and  |  |  |
| power button           |  |  |
| 10 E-stop button       |  |  |
| 11 Wheels              |  |  |
| 12 Down camera         |  |  |
| 13 Front Camera        |  |  |
| 🚺 Up Camera            |  |  |
|                        |  |  |